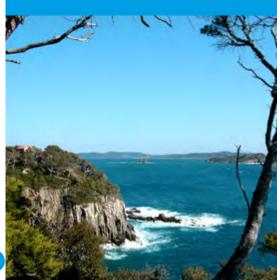

#### COASTAL PATH

Access is free and the path is marked out. Remember to wear proper shoes and to take a bottle of water.

Impossible access with a pushchair or a bicycle.

Climbing is also prohibited as the rock faces are friable. We advise you to stay on the paths.

Be careful! When it is very windy, the paths may be closed due to fire risks. Feel free to make enquiries at the reception desk.